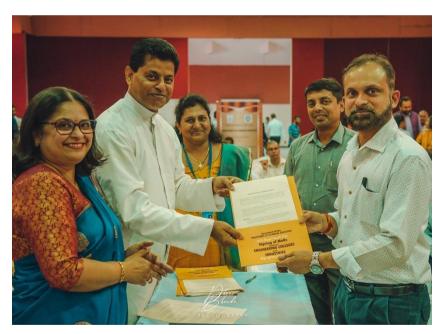

## Nanu Estates Pvt. Limited

The MoU was signed by Er. Niresh P. Naik, Managing Director of Nanu Estates Pvt. Limited and Fr. Kinley D'Cruz, Director of Don Bosco College of Engineering in presence of Dr. Neena Panandikar, Principal and HOD Dr. Shwetha Prasanna.